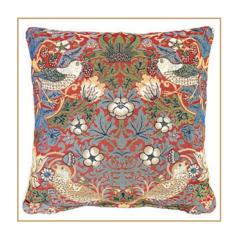

# Wall Hanging William Morris Strawberry Thief Blue

WH-WM-STBL

CCOV-STBL

WH-WM-STRD

CCOV-STRD

THROW-WM-STBL-SQ

THROW-WM-STRD-SQ