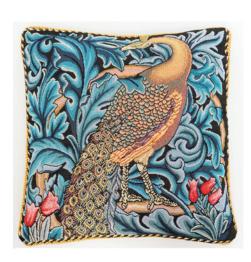

# Wall Hanging William Morris Strawberry Thief Blue

WH-WM-STBL

CCOV-STBL

WH-WM-STRD

CCOV-STRD

THROW-WM-STBL-SQ

THROW-WM-STRD-SQ