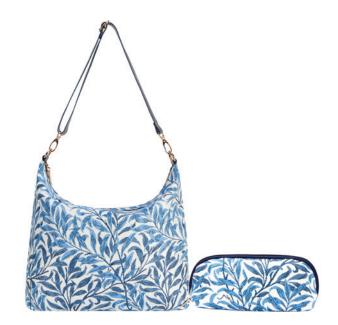

### Slouch Bag (SLOU)

# Slouch Bag (SLOU)

Collage Bag

COLL-ART-WM-TLBL

**GUSS-ART-WM-TLBL** 

XB02-ART-WM-TLBL

MAKEUP-ART-WM-TLBL

COLL-ART-WM-TLBL

**GUSS-ART-WM-TLBL** 