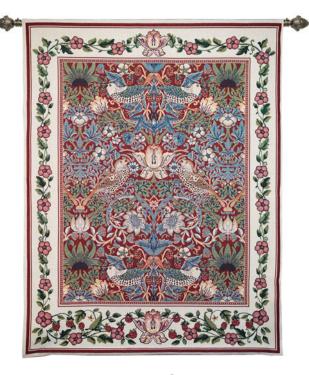

# Wall Hanging William Morris Strawberry Thief Blue

WH-WM-STBL

CCOV-STBL

WH-WM-STRD

CCOV-STRD

THROW-WM-STBL-SQ

THROW-WM-STRD-SQ