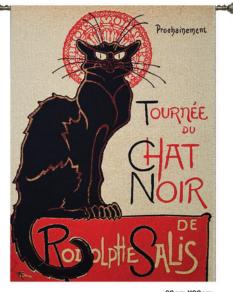

#### NEW WALL HANGING

92cm X 139cm

CCOV-ART-MORRIS-7

69cm X80cm

WH-JV-GIRL

SC-SILK-CFAV-ALICE

69cm X98cn

WH-TS-CHAT