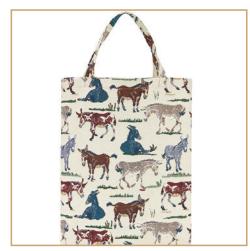

XB02-ART-WM-TLBL

MAKEUP-ART-WM-TLBL

Donkey Design

**Cushion Cover** 

CCOV-DONK

ECO Bag

ECO-DONK

Foldable Bag

FDAW-DONK

Shopper Bag

SHOP-DONK