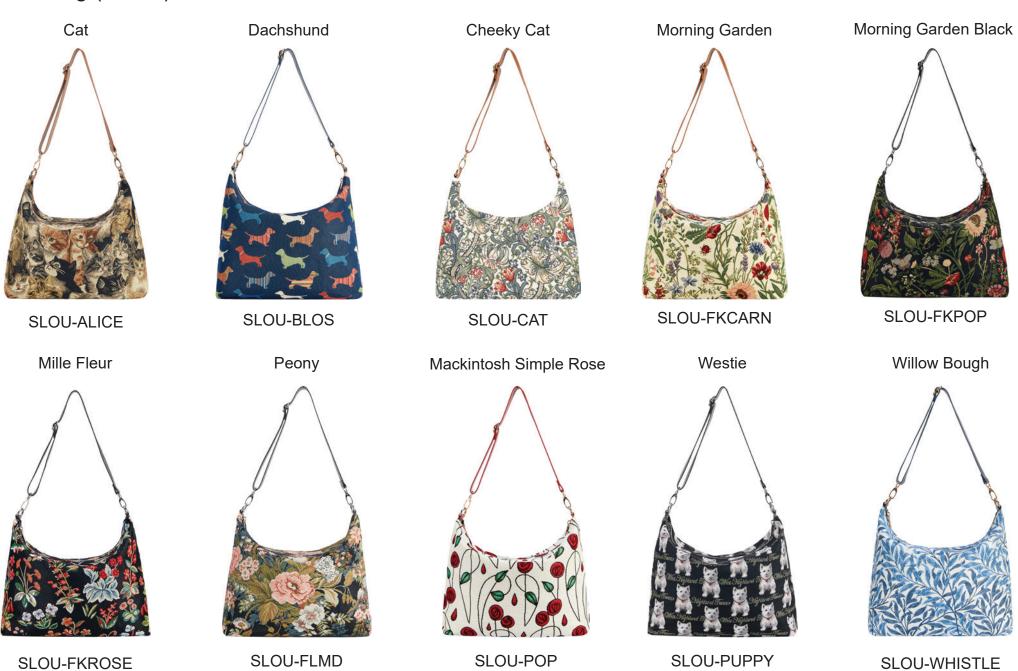

# Makeup Brush Bag (BRUBG)

Cat

BRUBG-ALICE

BRUBG-ALICE
Mille Fleur

Dachshund

BRUBG-BLOS
Peony

Golden Lily

Mackintosh Simple Rose

**BRUBG-CHEKY** 

Morning Garden

BRUBG-FKCARN
Westie

Morning Garden Black

BRUBG-FKPOP
Willow Bough

BRUBG-FKROSE

**BRUBG-FLMD** 

**BRUBG-POP** 

**BRUBG-PUPPY** 

**BRUBG-WHISTLE** 