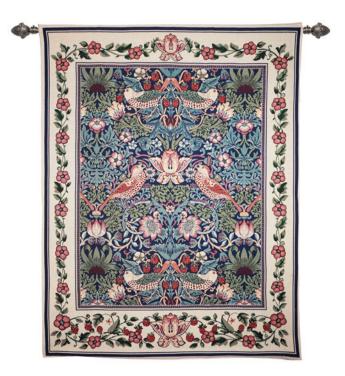

# Wall Hanging William Morris Strawberry Thief Blue

WH-WM-STBL

CCOV-STBL

WH-WM-STRD

CCOV-STRD

THROW-WM-STBL-SQ

THROW-WM-STRD-SQ