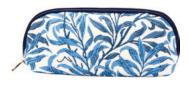

# Wall Hanging William Morris Strawberry Thief Blue

WH-WM-STBL

CCOV-STBL

WH-WM-STRD

CCOV-STRD

THROW-WM-STBL-SQ

THROW-WM-STRD-SQ