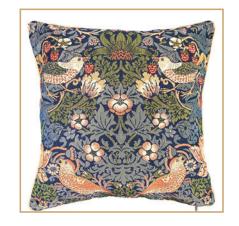

# Wall Hanging William Morris Strawberry Thief Blue

WH-WM-STBL

CCOV-STBL

WH-WM-STRD

CCOV-STRD

THROW-WM-STBL-SQ

THROW-WM-STRD-SQ