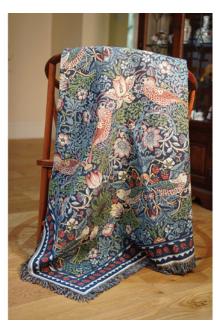

# Wall Hanging William Morris Strawberry Thief Blue

WH-WM-STBL

CCOV-STBL

WH-WM-STRD

CCOV-STRD

THROW-WM-STBL-SQ

THROW-WM-STRD-SQ